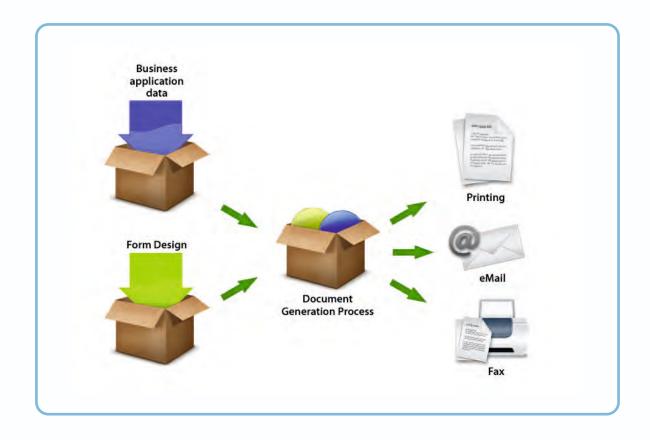

# Professional document generation and distribution through multiple channels

In a medium enterprise, there are two objectives which are a must to survival: improving business processes and enhancing customer service. DocPath has held fast to these goals when designing solutions aimed at the middle market. Business Suite Pro is DocPath's solution for this market segment. This solution offers professionally designed documents, such as invoices or waybills, to be dynamically generated and distributed to multiple printers and faxes or to be sent by email.

With DocPath Ipanema Technology, the new core technology of DocPath solutions, document design and generation is now available to all types of users. In consequence, Business Suite Pro offers complete and straightforward design capability with the possibility of creating static and dynamic documents. Similarly, other design elements, such as 2D barcodes and 2D or 3D dynamic charts, can be easily incorporated into documents. To this end, Business Suite Pro provides a professional graphic design environment with all the necessary tools to easily and quickly create business forms.

Additionally, this solution includes a generation engine that merges the designed forms with business data to produce the desired document.

#### Multiple output options and multiple distribution channels

Business Suite Pro provides features that go beyond form and document design with different output options and multiple distribution channels. This advanced solution not only provides different types of print output formats, such as GDI, PCL, Postscript and PDF, but also includes the DocPath<sup>®</sup> Mail & Fax Service<sup>™</sup> module, which offers the choice of distributing the finished document via fax or email.